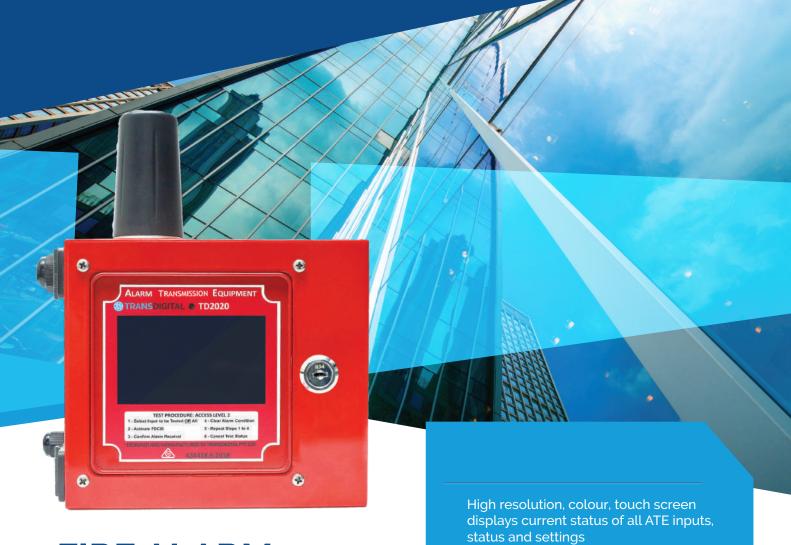

## **FIRE ALARM TRANSMISSION TECHNOLOGY**

TransDigital has developed the most advanced fire alarm transmission technology (ATE) available today.

The core ATE device is capable of directly monitoring multiple smoke and heat detectors and inputs from Fire Interface Panels (FIP). Alarm messages are passed through multiple pathways to a monitoring and response centre. Commercial buildings with Fire Interface Panels are fully supported via standard relay contact monitoring or direct communication with the FIP.